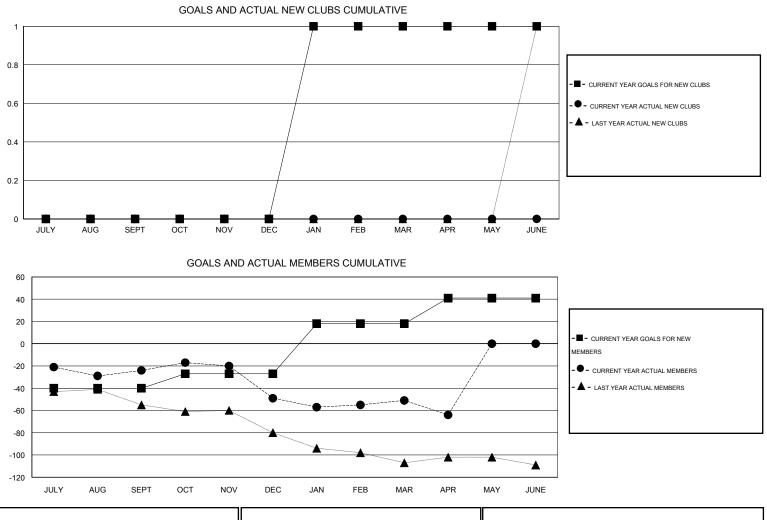

## GMT: Gary Wong

| GMT: Gary W           | /ong             | LOCATION WASHINGTON |                  |                  |                       |                    |                                     |                    | GMT CA 1         |  |
|-----------------------|------------------|---------------------|------------------|------------------|-----------------------|--------------------|-------------------------------------|--------------------|------------------|--|
|                       |                  | Clubs               |                  |                  | Members               |                    |                                     |                    |                  |  |
| RESULTS FOR 2015-2016 |                  |                     |                  |                  | RESULTS FOR 2015-2016 |                    |                                     |                    |                  |  |
| QUARTER               | NEW CLUB<br>GOAL | NEW CLUBS           | DROPPED<br>CLUBS | NET<br>GAIN/LOSS | QUARTER               | NEW MEMBER<br>GOAL | CHARTER AND<br>NEW MEMBERS<br>ADDED | DROPPED<br>MEMBERS | NET<br>GAIN/LOSS |  |
| JULY/AUG/SEPT         | 0                | 0                   | 0                | 0                | JULY/AUG/SEPT         | -40                | 25                                  | 49                 | -24              |  |
| OCT/NOV/DEC           | 0                | 0                   | 0                | 0                | OCT/NOV/DEC           | 13                 | 38                                  | 63                 | -25              |  |
| JAN/FEB/MAR           | 1                | 0                   | 0                | 0                | JAN/FEB/MAR           | 45                 | 31                                  | 33                 | -2               |  |
| APR/MAY/JUNE          | 0                | 0                   | 1                | -1               | APR/MAY/JUNE          | 23                 | 6                                   | 19                 | -13              |  |